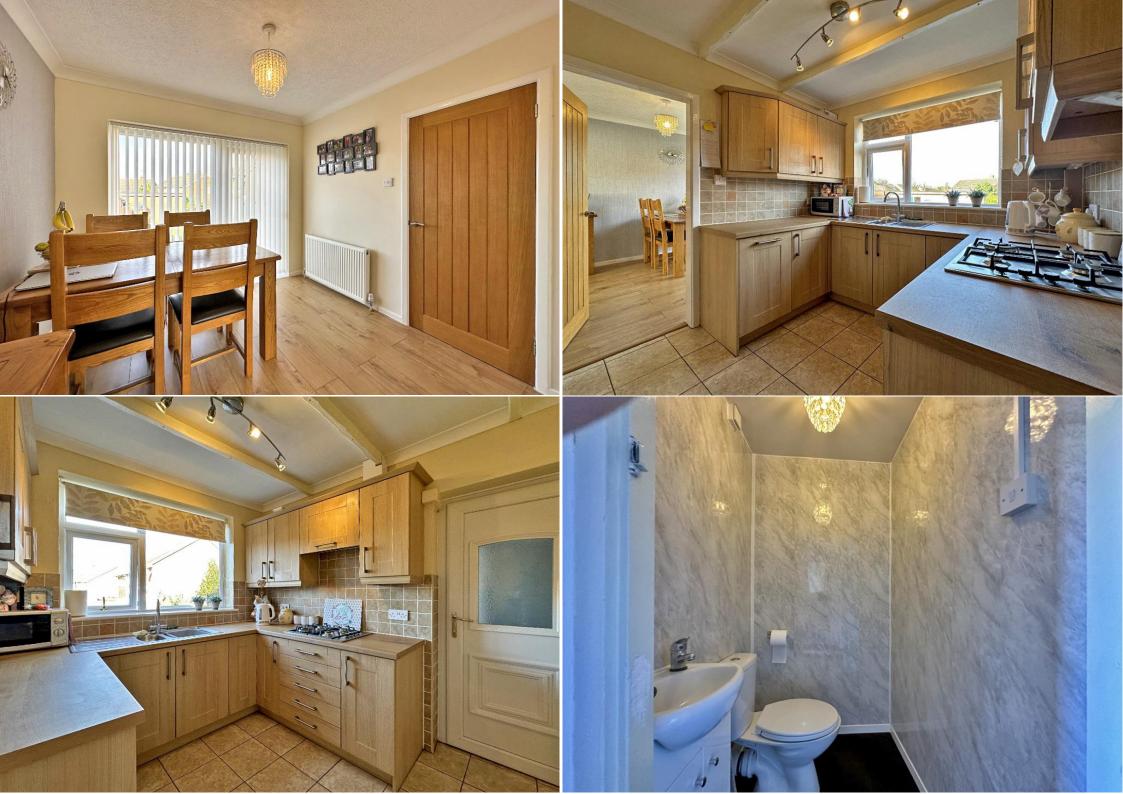

## £ 299,950

\*\*IDEAL FAMILY HOME \*\* Presenting a superbly appointed three bedroom semi-detached home situated within a highly sought after residential area just off Wakeley Hill. Upon entry to this home you are welcomed by a spacious entrance hall leading to the stairs to the first floor and entry into the living room. The living room has a large and light window overlooking the drive allowing plenty of light and a through access into the dining room to the rear. The dining room is ideally placed adjacent to the kitchen with doors leading to the garden patio area. Entry to the kitchen is via the dining room and features oak style wall and base units with an integrated cooker, integrated fridge and one and a half sink and drainer with a window above looking out into the garden. Through the kitchen and to the back of the garage is a handy utility room, creating an ideal place for your larger household units, access to the garden and also a downstairs WC with wash hand basin. To complete the ground floor is a large garage sitting at just shy of 16ft in length, making for handy storage and through access from the front to the rear of the property. Up the stairs are three beautifully proportioned bedrooms, all rooms providing comfortable space for storage, a family bathroom and an airy landing space with another window for further natural light and an airing cupboard creating useful storage space. The principal and third bedroom are both positioned to the front of the property benefitting a large window overlooking the drive and the second bedroom is located to the rear with a nice outlook of the garden. The family bathroom puts the finishing touches on for the interior of this home, showcasing a P-shaped bath with shower screen attached, WC and wash hand basin with cupboards underneath. The exterior of this home compliments the interior with a private drive to the front, hosting plenty of parking for multiple vehicles, access to the garage and the main entry to the home. The rear garden can be accessed from the dining room or utility, boasting a wonderfully paved patio area with a path stretching to the end of the garden, a large lawn area and plenty of space for a shed, creating an ideal spot for your larger garden tools. Book an appointment to truly appreciate this spectacular family home! We are advised by our client that this property is; Freehold, Council Tax Band - C, EPC - C.