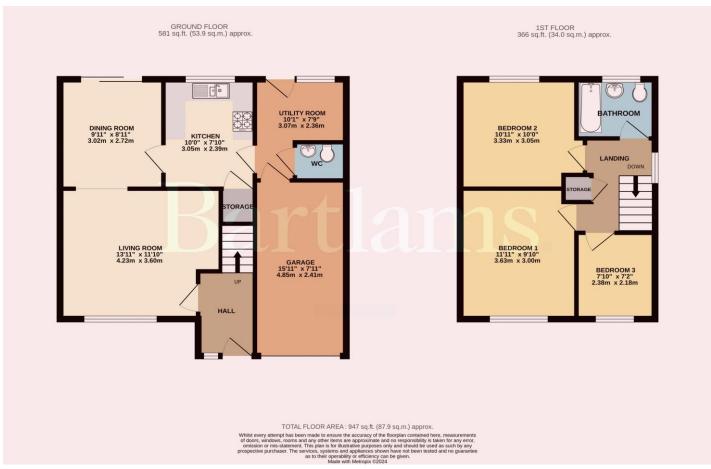

## £ 299,950

\*\*IDEAL FAMILY HOME \*\* Presenting a superbly appointed three bedroom semi-detached home situated within a highly sought after residential area just off Wakeley Hill. Upon entry to this home you are welcomed by a spacious entrance hall leading to the stairs to the first floor and entry into the living room. The living room has a large and light window overlooking the drive allowing plenty of light and a through access into the dining room to the rear. The dining room is ideally placed adjacent to the kitchen with doors leading to the garden patio area. Entry to the kitchen is via the dining room and features oak style wall and base units with an integrated cooker, integrated fridge and one and a half sink and drainer with a window above looking out into the garden. Through the kitchen and to the back of the garage is a handy utility room, creating an ideal place for your larger household units, access to the garden and also a downstairs WC with wash hand basin. To complete the ground floor is a large garage sitting at just shy of 16ft in length, making for handy storage and through access from the front to the rear of the property. Up the stairs are three beautifully proportioned bedrooms, all rooms providing comfortable space for storage, a family bathroom and an airy landing space with another window for further natural light and an airing cupboard creating useful storage space. The principal and third bedroom are both positioned to the front of the property benefitting a large window overlooking the drive and the second bedroom is located to the rear with a nice outlook of the garden. The family bathroom puts the finishing touches on for the interior of this home, showcasing a P-shaped bath with shower screen attached, WC and wash hand basin with cupboards underneath. The exterior of this home compliments the interior with a private drive to the front, hosting plenty of parking for multiple vehicles, access to the garage and the main entry to the home. The rear garden can be accessed from the dining room or utility, boasting a wonderfully paved patio area with a path stretching to the end of the garden, a large lawn area and plenty of space for a shed, creating an ideal spot for your larger garden tools. Book an appointment to truly appreciate this spectacular family home! We are advised by our client that this property is; Freehold, Council Tax Band - C, EPC - C.